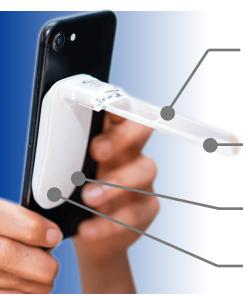

## TelScope Handle

Illuminating, clear tongue depressor gives the best view inside the mouth

Fits comfortably in the mouth of newborns, children, adults & seniors

Attaches to any smart device

Antimicrobial, rechargeable handle