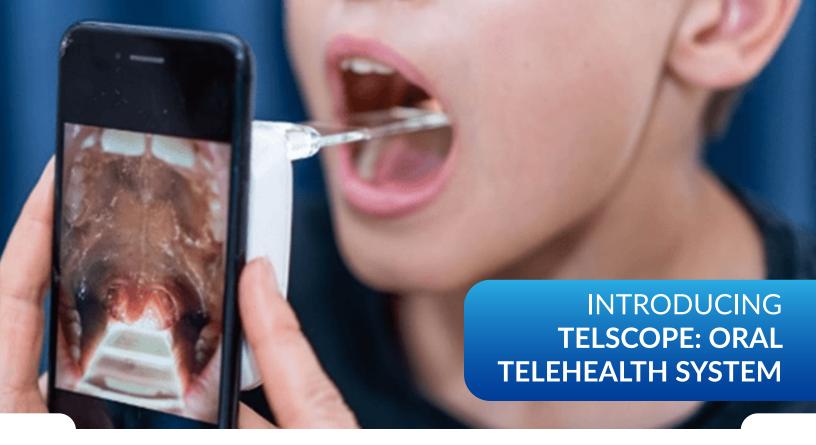

**TelScope** is the illuminating tongue depressor and app combination that gives patients and clinics a complete oral telehealth system.

## TelScope Handle

Illuminating, clear tongue depressor gives the best view inside the mouth

Fits comfortably in the mouth of newborns, children, adults & seniors

Attaches to any smart device

Antimicrobial, rechargeable handle

## TelScope App

Programmed to take high-quality, well-lit images in the mouth & throat

Measure, circle & comment on areas of concern

Securely send to a **doctor** instantly

Preorder Now at HollandHealthcareInc.com/TelScope