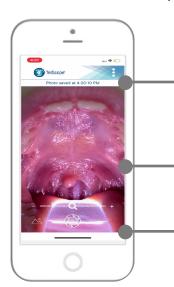

## TelScope App

Programmed to take high-quality, well-lit images in the mouth & throat

Measure, circle & comment on areas of concern

Securely send to a **doctor** instantly

Preorder Now at HollandHealthcareInc.com/TelScope